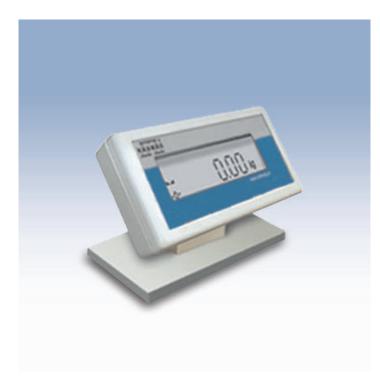

## **ADDITIONAL DISPLAY**

Additional display WD-4/1 in cooperation with measuring indicator series PUE C/31. Data displayed on the additional display are identical to those presented on the indicator of weighing instrument. WD-4/1:

## Basic features:

- automatic detection of speed of transmission
- automatic switch off
- LCD backlight
- power supply from measuring indicator (scale)

Additional display WD-3/01 in cooperation with scales PS, PS/X, XA/X, AS/X, AS, APP and APP/X.