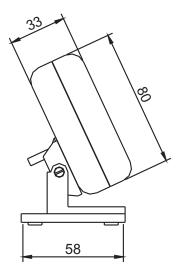

## **Specification:**

| Power supply            | 6V DC from measuring indicator (scale) |
|-------------------------|----------------------------------------|
| Digit size              | 19 mm                                  |
| Connection cable length | 1,5 m                                  |
| Dimensions              | 150 × 80 × 33 *                        |

<sup>\*</sup> dimensions do not include cable chokes and holders for mounting