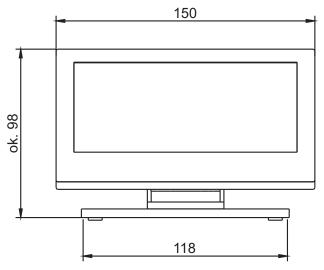

## **Specification:**

| Power supply            | 6V DC from measuring indicator (scale) |
|-------------------------|----------------------------------------|
| Digit size              | 19 mm                                  |
| Connection cable length | 1,5 m                                  |
| Dimensions              | 150 × 80 × 33 *                        |

<sup>\*</sup> dimensions do not include cable chokes and holders for mounting